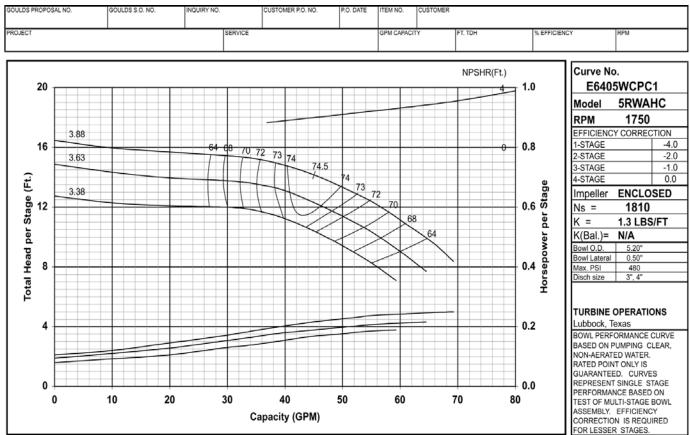

ember, 2008 |                   |
| 20BHC     | 1770 | E6420BBPC2   | March, 1995    |                   |
| 20ELC     | 1770 | E6420EDPC3   | March, 1995    |                   |
| 20EHC/1ST | 1770 | E6420EBPC3   | March, 1995    |                   |
| 20EHC/ADD | 1770 | E6420ECPC3   | March, 1995    |                   |
| 20EHXC    | 1770 | E6420ERPC0   | June, 2006     |                   |
| 20GLC     | 1770 | E6420GCPC1   | June, 2006     | Replaces May 2005 |
| 20GLXC    | 1770 | E6420GLPF0   | June, 2006     |                   |
| 20GHC     | 1770 | E6420GBPC1   | May, 2005      |                   |
| 20GHXC    | 1770 | E6420GGPFO   | May, 2005      |                   |

#### Turbine

#### MODEL 5RWALC (Effective November, 2008)



#### MODEL 5RWAHC (Effective November, 2008)



#### Turbine

#### MODEL 5CLC (Effective June 1, 2006)



MODEL 5CHC (Effective June 1, 2006)



MODEL 5TLC (Effective July 1, 2009)

## Reserved for 5TLC

MODEL 5THC (Effective July 1, 2009)

## Reserved for 5THC

#### Turbine

#### MODEL 6CLC (Effective June 1, 2006)



#### MODEL 6CHC (Effective June 1, 2006)



#### Turbine

#### MODEL 6DHLO (Effective June 1, 2006)



#### MODEL 6DHLC (Effective June 1, 2006)



PAGE 10

#### Turbine

#### MODEL 6DHHO (Effective June 1, 2006)



#### MODEL 6DHHC (Effective June 1, 2006)



#### Turbine

#### MODEL 7WALC (Effective June 1, 2006)



#### MODEL 7WAHC (Effective June 1, 2006)



#### Turbine

#### MODEL 7CLC (Effective March 1, 2009)



MODEL 7CLO (Effective June 1, 2006)



#### Turbine

#### MODEL 7CHC (Effective June 1, 2006)



MODE