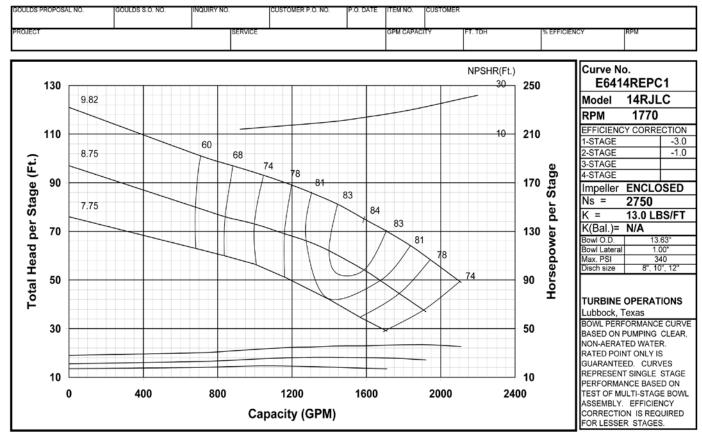

#### MODEL 13CHC (Effective June 1, 2006)

MODEL 14RJLC (Effective November, 2008)

### Turbine