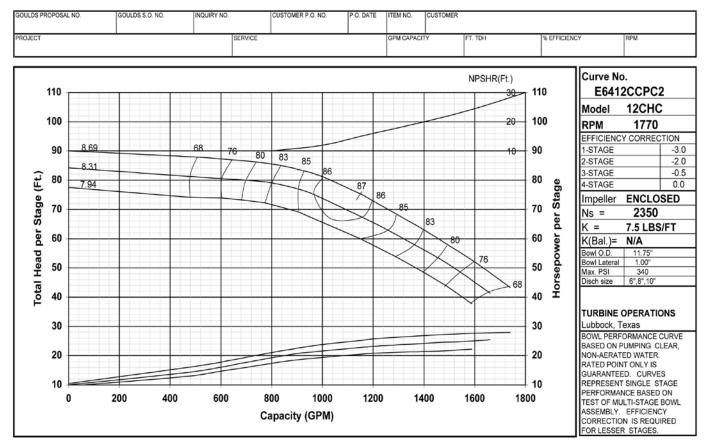

CHC (Effective June 1, 2006)



PAGE 36

### Turbine

#### MODEL 11CHO (Effective June 1, 2006)



### MODEL 12WALC (Effective June 1, 2006)



### Turbine

### MODEL 12WAMC (Effective June 1, 2006)



MODEL 12WAHC (Effective June 1, 2006)



### Turbine

#### MODEL 12RJLC (Effective June 1, 2006)



MODEL 12RJLO (Effective June 1, 2006)



### Turbine

### MODEL 12RJMC (Effective June 1, 2006)



### MODEL 12RJMO (Effective June 1, 2006)



### Turbine

#### MODEL 12RJHC (Effective June 1, 2006)



MODEL 12RJHO (Effective June 1, 2006)



### Turbine

### MODEL 12CLC (Effective June 1, 2006)



MODEL 12CLO (Effective June 1, 2006)



### Turbine

### MODEL 12CMC (Effective June 1, 2006)



#### MODEL 12CMO (Effective June 1, 2006)



### Turbine

### MODEL 12CHC (Effective June 1, 2006)



#### MODEL 12CHO (Effective June 1, 2006)



MODEL 12FDLO (Effective 2012)

# Reserved for 12FDLO

MODEL 12FDHO (Effective 2012)

# Reserved for 12FDHO

### Turbine

#### MODEL 12DXC (Effective June 1, 2006)



### MODEL 12FDLC (Effective June 1, 2006)



### Turbine

### MODEL 12FDHC (Effective June 1, 2006)



### MODEL 12FRHC (Effective June 1, 2006)



### Turbine

### MODEL 12FRHO (Effective June 1, 2006)



#### MODEL 13RALC (Effective June 1, 2006)



### Turbine

#### MODEL 13RAHC (Effective June 1, 2006)



#### MODEL 13RAHXC (Effective June 1, 2006)



### Turbine

### MODEL 13CLC (Effective June 1, 2006)



### MODEL 13CMC (Effective June 1, 2006)



### Turbine

#### MODEL 13CHC (Effective June 1, 2006)



MODEL 14RJLC (Effective November, 2008)



### Turbine

### MODEL 14RJ