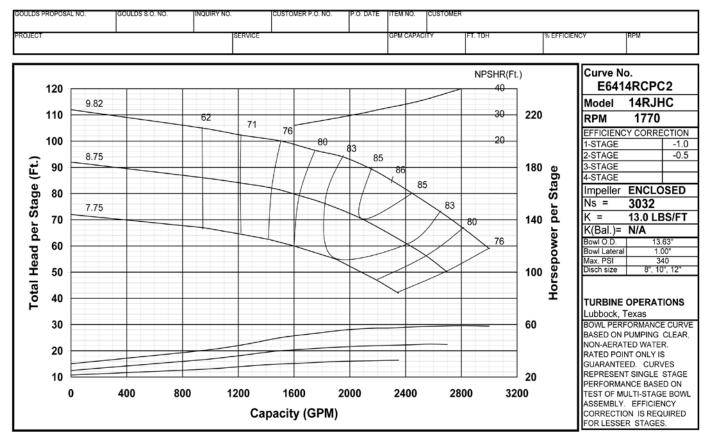

C (Effective June 1, 2006)



### MODEL 12FDLC (Effective June 1, 2006)



### Turbine

### MODEL 12FDHC (Effective June 1, 2006)



### MODEL 12FRHC (Effective June 1, 2006)



### Turbine

### MODEL 12FRHO (Effective June 1, 2006)



#### MODEL 13RALC (Effective June 1, 2006)



### Turbine

#### MODEL 13RAHC (Effective June 1, 2006)



#### MODEL 13RAHXC (Effective June 1, 2006)



### Turbine

### MODEL 13CLC (Effective June 1, 2006)



### MODEL 13CMC (Effective June 1, 2006)



### Turbine

#### MODEL 13CHC (Effective June 1, 2006)



MODEL 14RJLC (Effective November, 2008)



### Turbine

### MODEL 14RJLO (Effective June 1, 2006)



### MODEL 14RJMC (Effective November, 2008)



### Turbine

#### MODEL 14RJMO (Effective June 1, 2006)



#### MODEL 14RJHC (Effective November, 2008)



### Turbine

### MODEL 14RJHO (Effective June 1, 2006)



### MODEL 14DHLO (Effective June 1, 2006)



### Turbine

### MODEL 14DHHO (Effective June 1, 2006)



#### MODEL 14DXC (Effective June 1, 2006)



### Turbine

### MODEL 14RHLC (Effective November 1, 2009)



#### MODEL 14RHLO (Effective June 1, 2006)



### Turbine

### MODEL 14RHMC (Effective April 1, 2009)



#### MODEL 14RHMO (Effective June 1, 2006)



### Turbine

### MODEL 14RHHC (Effective November 1, 2009)



#### MODEL 14RHHO (Effective June 1, 2006)



### Turbine





#### MODEL 15FHC (Effective November, 2008)



### Turbine

### MODEL 16BLC (Effective June 1, 2006)



### MODEL 16BHC (Effective June 1, 2006)



### Turbine

### MODEL 16DMC (Effective June 1, 2006)



#### MODEL 16DHLC (Effective June 1, 2006)



###