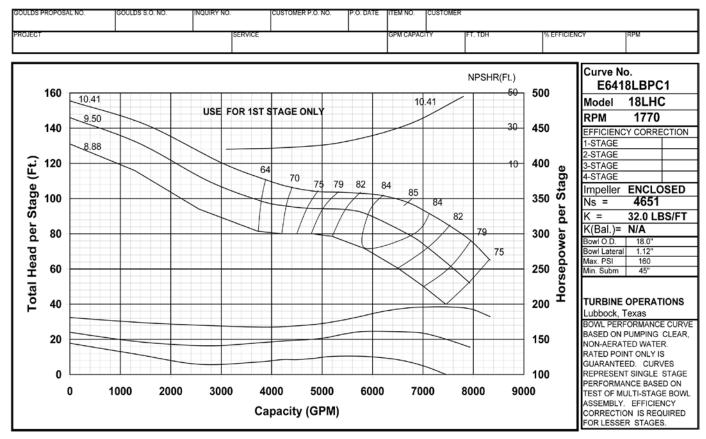

#### MODEL 18LHC (Effective June 1, 2006)

### MODEL 18LHC (Effective June 1, 2006)

MODEL 18LHXC (Effective March 1, 1995)