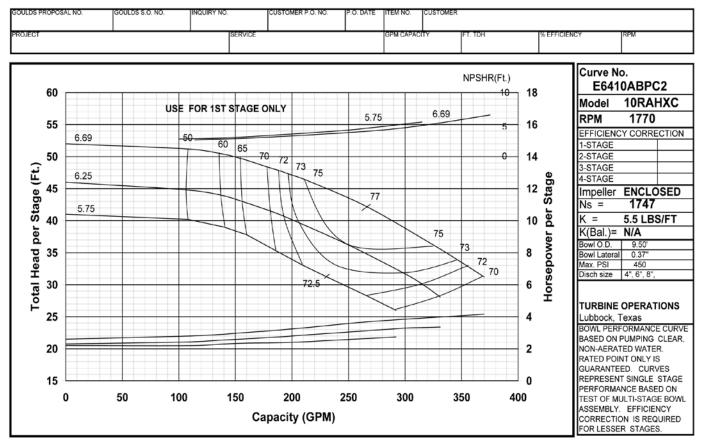

#### MODEL 10RAHXC (Effective June 1, 2006)

MODEL 10WALC (Effective June 1, 2006)