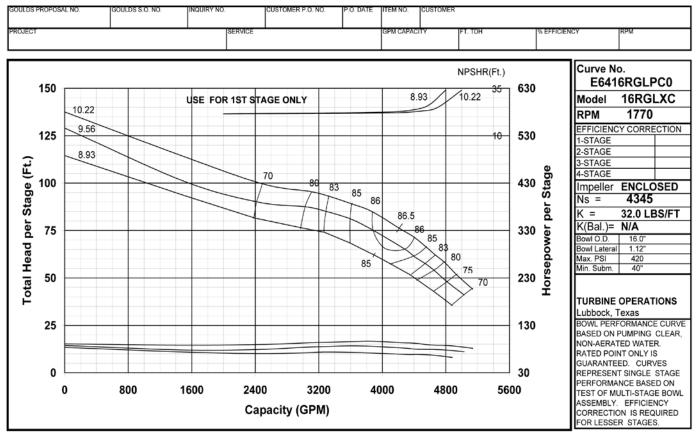

)



### Turbine

### MODEL 14RHLC (Effective November 1, 2009)



#### MODEL 14RHLO (Effective June 1, 2006)



### Turbine

### MODEL 14RHMC (Effective April 1, 2009)



#### MODEL 14RHMO (Effective June 1, 2006)



### Turbine

### MODEL 14RHHC (Effective November 1, 2009)



#### MODEL 14RHHO (Effective June 1, 2006)



### Turbine





#### MODEL 15FHC (Effective November, 2008)



### Turbine

### MODEL 16BLC (Effective June 1, 2006)



### MODEL 16BHC (Effective June 1, 2006)



### Turbine

### MODEL 16DMC (Effective June 1, 2006)



#### MODEL 16DHLC (Effective June 1, 2006)



### Turbine

### MODEL 16DHLO (Effective June 1, 2006)



### MODEL 16DHHO (Effective June 1, 2006)



### Turbine

#### MODEL 16DXC (Effective June 1, 2006)



#### MODEL 16RGLXC (Effective June 1, 2006)



### Turbine

### MODEL 16RGLC (Effective June 1, 2006)



### MODEL 16RGHC (Effective June 1, 2006)



### Turbine

#### MODEL 16RGHC (Effective June 1, 2006)



### MODEL 16RGHX (Effective June 1, 2006)



### Turbine

### MODEL 18BLC (Effective March 1, 1995)



#### MODEL 18BHC (Effective March 1, 1995)



### Turbine

### MODEL 18CHC (Effective June 1, 2006)



#### MODEL 18DMC (Effective June 1, 2006)



### Turbine

#### MODEL 18DHC (Effective June 1, 2006)



#### MODEL 18DXC (Effective June 1, 2006)



### Turbine

#### MODEL 18HMC (Effective June 1, 2006)



MODEL 18HXC (Effective March 1, 1995)

## Reserved for 18HXC

### Turbine

### MODEL 18HMO (Effective June 1, 2006)



#### MODEL 18LHC (Effective June 1, 2006)



### Turbine

### MODEL 18LHC (Effective June 1, 2006)



MOD