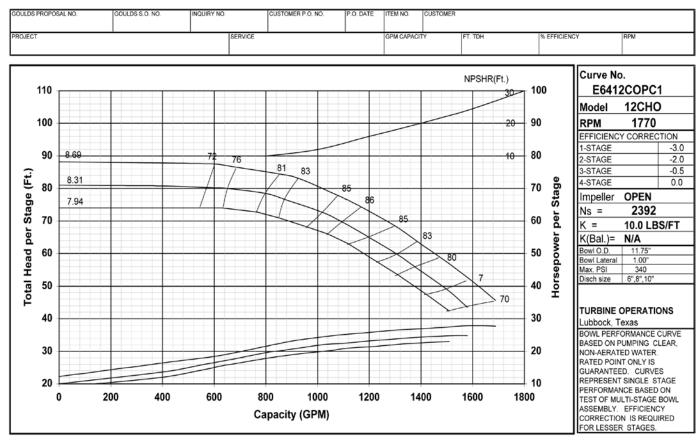

Turbine

#### MODEL 11CHO (Effective June 1, 2006)



### MODEL 12WALC (Effective June 1, 2006)



### Turbine

### MODEL 12WAMC (Effective June 1, 2006)



MODEL 12WAHC (Effective June 1, 2006)



### Turbine

#### MODEL 12RJLC (Effective June 1, 2006)



MODEL 12RJLO (Effective June 1, 2006)



### Turbine

### MODEL 12RJMC (Effective June 1, 2006)



### MODEL 12RJMO (Effective June 1, 2006)



### Turbine

#### MODEL 12RJHC (Effective June 1, 2006)



MODEL 12RJHO (Effective June 1, 2006)



### Turbine

### MODEL 12CLC (Effective June 1, 2006)



MODEL 12CLO (Effective June 1, 2006)



### Turbine

### MODEL 12CMC (Effective June 1, 2006)



#### MODEL 12CMO (Effective June 1, 2006)



### Turbine

### MODEL 12CHC (Effective June 1, 2006)



#### MODEL 12CHO (Effective June 1, 2006)



MODEL 12FDLO (Effective 2012)

# Reserved for 12FDLO

MODEL 12FDHO (Effective 2012)

# Reserved for 12FDHO

### Turbine

#### MODEL 12DXC (Effective June 1, 2006)



### MODEL 12FDLC (Effective June 1, 2006)



### Turbine

### MODEL 12FDHC (Effective June 1, 2006)



### MODEL 12FRHC (Effective June 1, 2006)



### Turbine

### MODEL 12FRHO (Effective June 1, 2006)



#### MODEL 13RALC (Effective June 1, 2006)



### Turbine

#### MODEL 13RAHC (Effective June 1, 2006)



#### MODEL 13RAHXC (Effective June 1, 2006)



### Turbine

### MODEL 13CLC (Effective June 1, 2006)



### MODEL 13CMC (Effective June 1, 2006)



### Turbine

#### MODEL 13CHC (Effective June 1, 2006)



MODEL 14RJLC (Effective November, 2008)



### Turbine

### MODEL 14RJLO (Effective June 1, 2006)



### MODEL 14RJ