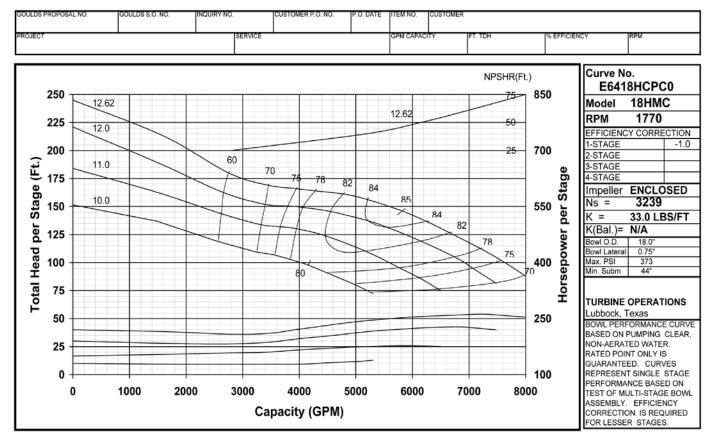

#### MODEL 18HMC (Effective June 1, 2006)

MODEL 18HXC (Effective March 1, 1995)