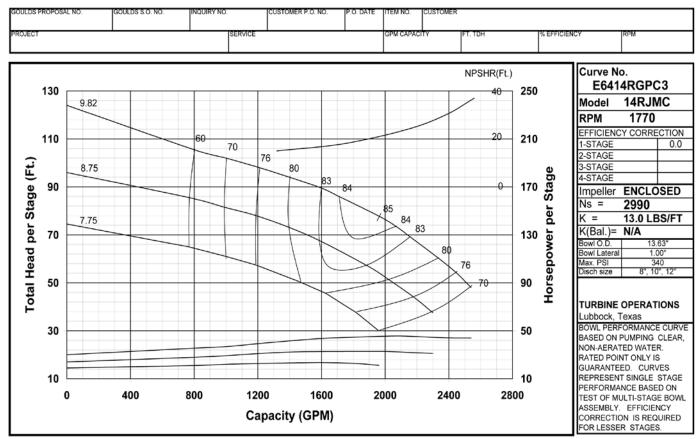

# Reserved for 12FDLO

MODEL 12FDHO (Effective 2012)

# Reserved for 12FDHO

### Turbine

#### MODEL 12DXC (Effective June 1, 2006)



### MODEL 12FDLC (Effective June 1, 2006)



### Turbine

### MODEL 12FDHC (Effective June 1, 2006)



### MODEL 12FRHC (Effective June 1, 2006)



### Turbine

### MODEL 12FRHO (Effective June 1, 2006)



#### MODEL 13RALC (Effective June 1, 2006)



### Turbine

#### MODEL 13RAHC (Effective June 1, 2006)



#### MODEL 13RAHXC (Effective June 1, 2006)



### Turbine

### MODEL 13CLC (Effective June 1, 2006)



### MODEL 13CMC (Effective June 1, 2006)



### Turbine

#### MODEL 13CHC (Effective June 1, 2006)



MODEL 14RJLC (Effective November, 2008)



### Turbine

### MODEL 14RJLO (Effective June 1, 2006)



### MODEL 14RJMC (Effective November, 2008)



### Turbine

#### MODEL 14RJMO (Effective June 1, 2006)



#### MODEL 14RJHC (Effective November, 2008)



### Turbine

### MODEL 14RJHO (Effective June 1, 2006)



### MODEL 14DHLO (Effective June 1, 2006)



### Turbine

### MODEL 14DHHO (Effective June 1, 2006)



#### MODEL 14DXC (Effective June 1, 2006)



### Turbine

### MODEL 14RHLC (Effective November 1, 2009)



#### MODEL 14RHLO (Effective June 1, 2006)



### Turbine

### MODEL 14RHMC (Effective April 1, 2009)



#### MODEL 14RHMO (Effective June 1, 2006)



### Turbine

### MODEL 14RHHC (Effective November 1, 2009)



#### MODEL 14RHHO (Effective June 1, 2006)



### Turbine





#### MODEL 15FHC (Effective November, 2008)



### Turbine

### MODEL 16BLC (Effective June 1, 2006)



### MODEL 16BHC (Effective June 1, 2006)