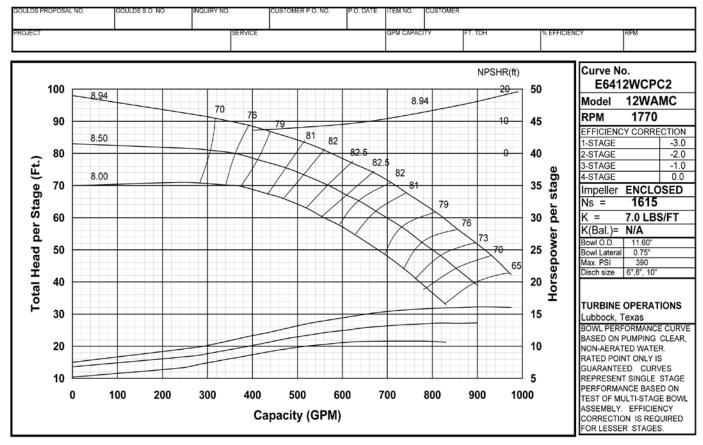

### MODEL 12WAMC (Effective June 1, 2006)

MODEL 12WAHC (Effective June 1, 2006)