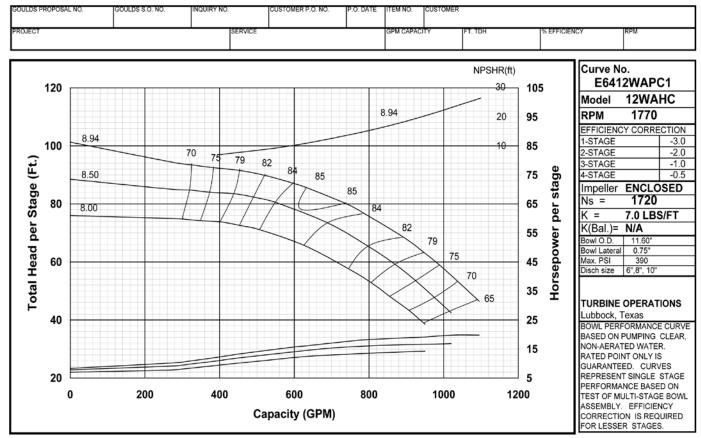

### MODEL 12WAMC (Effective June 1, 2006)

MODEL 12WAHC (Effective June 1, 2006)