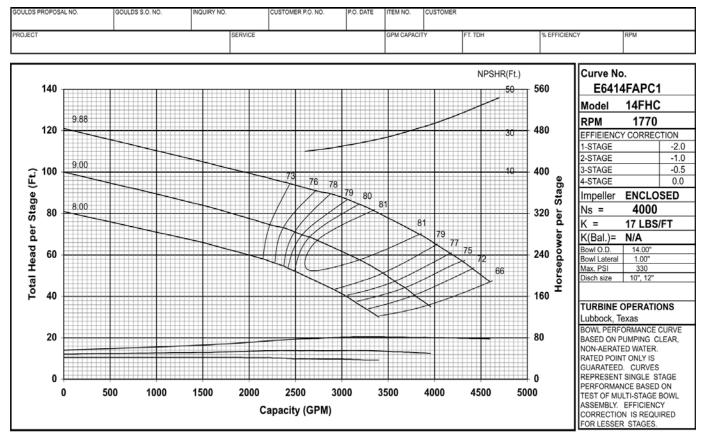

MODEL 14RJLC (Effective November, 2008)



### Turbine

### MODEL 14RJLO (Effective June 1, 2006)



### MODEL 14RJMC (Effective November, 2008)



### Turbine

#### MODEL 14RJMO (Effective June 1, 2006)



#### MODEL 14RJHC (Effective November, 2008)



### Turbine

### MODEL 14RJHO (Effective June 1, 2006)



### MODEL 14DHLO (Effective June 1, 2006)



### Turbine

### MODEL 14DHHO (Effective June 1, 2006)



#### MODEL 14DXC (Effective June 1, 2006)



### Turbine

### MODEL 14RHLC (Effective November 1, 2009)



#### MODEL 14RHLO (Effective June 1, 2006)



### Turbine

### MODEL 14RHMC (Effective April 1, 2009)



#### MODEL 14RHMO (Effective June 1, 2006)



### Turbine

### MODEL 14RHHC (Effective November 1, 2009)



#### MODEL 14RHHO (Effective June 1, 2006)



### Turbine





#### MODEL 15FHC (Effective November, 2008)



### Turbine

### MODEL 16BLC (Effective June 1, 2006)



### MODEL 16BHC (Effective June 1, 2006)



### Turbine

### MODEL 16DMC (Effective June 1, 2006)



#### MODEL 16DHLC (Effective June 1, 2006)



### Turbine

### MODEL 16DHLO (Effective June 1, 2006)



### MODEL 16DHHO (Effective June 1, 2006)



### Turbine

#### MODEL 16DXC (Effective June 1, 2006)



#### MODEL 16RGLXC (Effective June 1, 2006)



### Turbine

### MODEL 16RGLC (Effective June 1, 2006)



### MODEL 16RGHC (Effective June 1, 2006)



### Turbine

#### MODEL 16RGHC (Effective June 1, 2006)



### MODEL 16RGHX (Effective June 1, 2006)



### Turbine

### MODEL 18BLC (Effective March 1, 1995)



#### MODEL 18BHC (Effective March 1, 1995)



### Turbine

### MODEL 18CHC