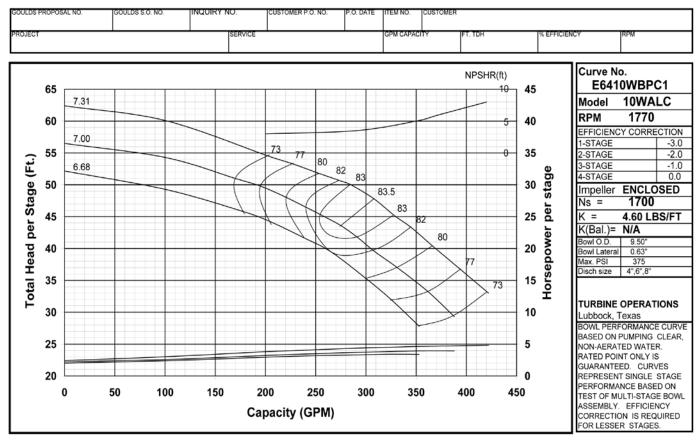

#### MODEL 10RAHXC (Effective June 1, 2006)

MODEL 10WALC (Effective June 1, 2006)