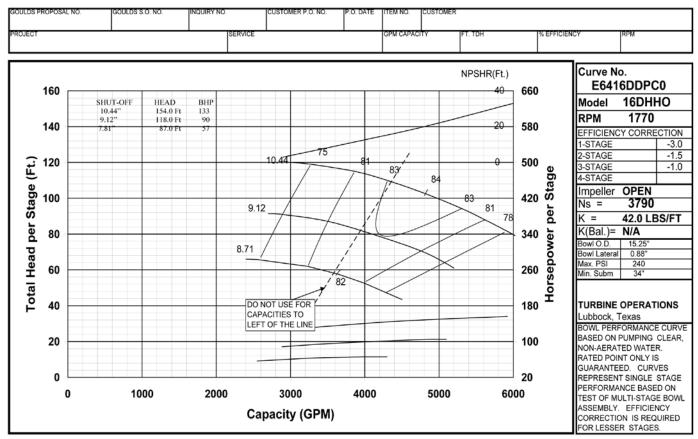

06)



### Turbine

### MODEL 14DHHO (Effective June 1, 2006)



#### MODEL 14DXC (Effective June 1, 2006)



### Turbine

### MODEL 14RHLC (Effective November 1, 2009)



#### MODEL 14RHLO (Effective June 1, 2006)



### Turbine

### MODEL 14RHMC (Effective April 1, 2009)



#### MODEL 14RHMO (Effective June 1, 2006)



### Turbine

### MODEL 14RHHC (Effective November 1, 2009)



#### MODEL 14RHHO (Effective June 1, 2006)



### Turbine





#### MODEL 15FHC (Effective November, 2008)



### Turbine

### MODEL 16BLC (Effective June 1, 2006)



### MODEL 16BHC (Effective June 1, 2006)



### Turbine

### MODEL 16DMC (Effective June 1, 2006)



#### MODEL 16DHLC (Effective June 1, 2006)



### Turbine

### MODEL 16DHLO (Effective June 1, 2006)



### MODEL 16DHHO (Effective June 1, 2006)



### Turbine

#### MODEL 16DXC (Effective June 1, 2006)



#### MODEL 16RGLXC (Effective June 1, 2006)



### Turbine

### MODEL 16RGLC (Effective June 1, 2006)



### MODEL 16RGHC (Effective June 1, 2006)



### Turbine

#### MODEL 16RGHC (Effective June 1, 2006)



### MODEL 16RGHX (Effective June 1, 2006)



### Turbine

### MODEL 18BLC (Effective March 1, 1995)



#### MODEL 18BHC (Effective March 1, 1995)



### Turbine

### MODEL 18CHC (Effective June 1, 2006)



#### MODEL 18DMC (Effective June 1, 2006)



### Turbine

#### MODEL 18DHC (Effective June 1, 2006)



#### MODEL 18DXC (Effective June 1, 2006)



### Turbine

#### MODEL 18HMC (Effective June 1, 2006)



MODEL 18HXC (Effective March 1, 1995)

## Reserved for 18HXC

### Turbine

### MODEL 18HMO (Effective June 1, 2006)