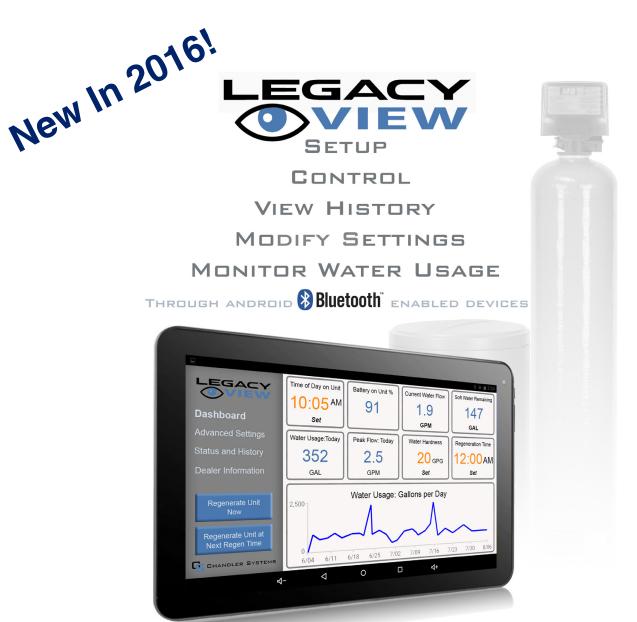

## Legacy View now comes standard on all Signature 2 Valves

Legacy View makes setting up and monitoring your Chandler Systems water treatment system easier than ever. When used with a Legacy View Valve the user, through the app, can do the following functions:

- · Conveniently view all valve settings and status
- Easily change valve settings
- View current water usage information
- Graphically view water usage information
- Start a regeneration or backwash cycle from your phone or tablet
- Set / view the servicing water treatment dealer information
- Better understand how your system is working and understand what settings are for
- Connect to all of your valves in your system (if they are all Legacy View Valves)
- Manage your connection to your valves
- Tablets available for purchase