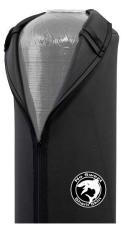

## **Shark Skin Jacket**

- · Easy to apply with a quick zip
- · No need to remove valve or plumbing
- Insulates tank
- No more condensation
- · No more puddles on floor
- · Can be applied to most media tank sizes
- Order separately from equipment Black Color Only

| Item Number | Description                        |
|-------------|------------------------------------|
| SK9J        | Shark Skin Jacket for 9 x 48 Tank  |
| SK10J       | Shark Skin Jacket for 10 x 54 Tank |
| SK12J       | Shark Skin Jacket for 12 x 52 Tank |
| SK135J      | Shark Skin Jacket for 13 x 54 Tank |