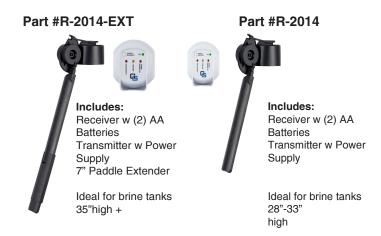

## **REVERE Wireless Low Salt Alarm**

## **Features**

- Notifies you almost anywhere in your home when it's time to add salt
- Installs in minutes onto any 3.5" & 4" Brine Well
- Proprietary paddle design provides the most accurate salt level indication on the market
- Revere Paddle Extender Available
- Patent Pending