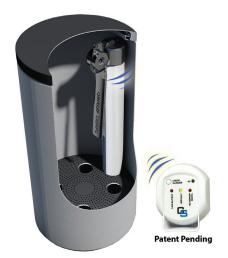

## **REVERE Wireless Low Salt Alarm**

## **Features**

- Notifies you almost anywhere in your home when it's time to add salt
- Installs in minutes onto any 3.5" & 4" Brine Well
- Proprietary paddle design provides the most accurate salt level indication on the market
- Revere Paddle Extender Available
- Patent Pending