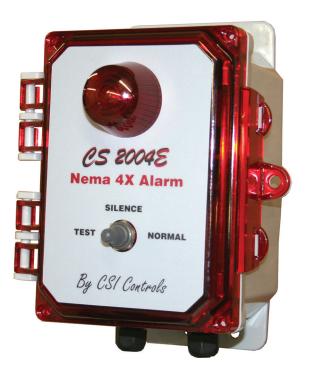

# Economy Outdoor High Water Alarm

## CS 2004E

#### **FEATURES**

- · Standard Red Alarm Light
- · Rugged NEMA 4X, 6P Water Tight Enclosure Rated for Outdoor Use
- · Latching Lockable Cover (No Screws Required)
- · External Mounting Feet
- · Installs in Minutes
- · Audible Alarm with External Test / Silence / Normal Toggle Switch
- · Alarm float switch included (15' cord)
- · UL Listed Enclosure

### Specifications

| Dimensions                         | 7" X 5" X 4.5"                  |
|------------------------------------|---------------------------------|
| Enclosure                          | Nema 4X type thermoplastic      |
| Weight                             | 2.1 lbs.                        |
| Voltage                            | 120v                            |
| Alarm Light                        | Filament Bulb - 2" tall lens    |
| Float Switch                       | 15 ft mini mercury float switch |
| Includes 6 ft Power Cord & 2- 3/8" | Seal-Tight Cord Connectors      |
| Three (3) Year Limited Warranty    |                                 |