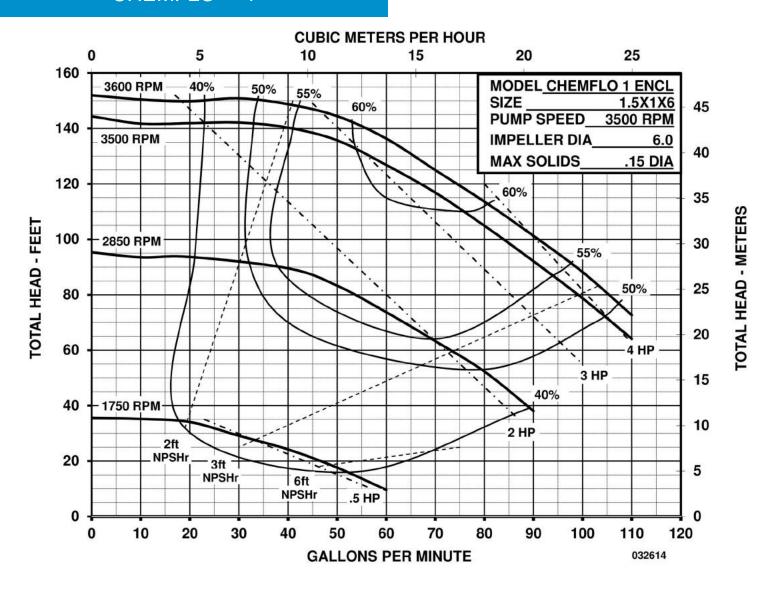

ents are 316 investment cast stainless steel providing superior corrosion resistance when pumping chemical compounds. The Chemflo® 1 is adaptable for close coupling to both 56C and 145TC NEMA frame electric motors. Pedestal (Bare Shaft) mounting is available forlong-coupling. The Chemflo® 1 is also available with the MP Hy-Speed hydraulic motor.



O-ring ..... Viton

Port Sizes ..... 1-1/2" x 1" NPT

Flow ..... Up to 110 GPM

Impeller ............ 316 SS Enclosed Investment Cast

Seal ..... Carbon, Ceramic, Viton Type 2100, Special Seals

Available upon Request



#### Application:

- Commercial
- Industrial
- Marine

#### Adaptor:

• 316 SS Investment Cast

#### **Mounting Options:**

PumPak®, Pedestal, Hy-Speed Hydraulic,
Close Coupled - 56C - 145TC

### CHEMFLO ® 1



### CHEMFLO ® 1



## CHEMFLO <sup>®</sup> 1

### **CHEMFLO 1 56C Face PumPak Dimensions**



### **CHEMFLO 1 Pedestal Dimensions**





### **CHEMFLO 1 Close Coupled Electric Motor Dimensions**