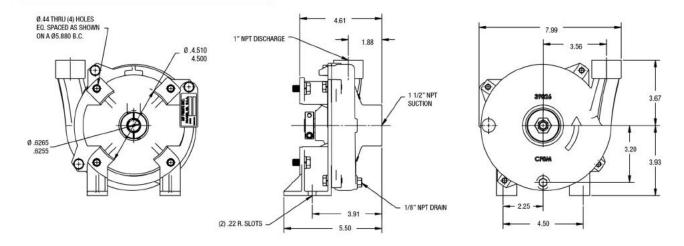

esistance when pumping chemical compounds. The Chemflo® 1 is adaptable for close coupling to both 56C and 145TC NEMA frame electric motors. Pedestal (Bare Shaft) mounting is available forlong-coupling. The Chemflo® 1 is also available with the MP Hy-Speed hydraulic motor.



O-ring ..... Viton

Port Sizes ..... 1-1/2" x 1" NPT

Flow ..... Up to 110 GPM

Impeller ............ 316 SS Enclosed Investment Cast

Seal ..... Carbon, Ceramic, Viton Type 2100, Special Seals

Available upon Request



#### Application:

- Commercial
- Industrial
- Marine

#### Adaptor:

• 316 SS Investment Cast

#### **Mounting Options:**

PumPak®, Pedestal, Hy-Speed Hydraulic,
Close Coupled - 56C - 145TC

### CHEMFLO ® 1



### CHEMFLO ® 1



## CHEMFLO <sup>®</sup> 1

### **CHEMFLO 1 56C Face PumPak Dimensions**



### **CHEMFLO 1 Pedestal Dimensions**





### **CHEMFLO 1 Close Coupled Electric Motor Dimensions**