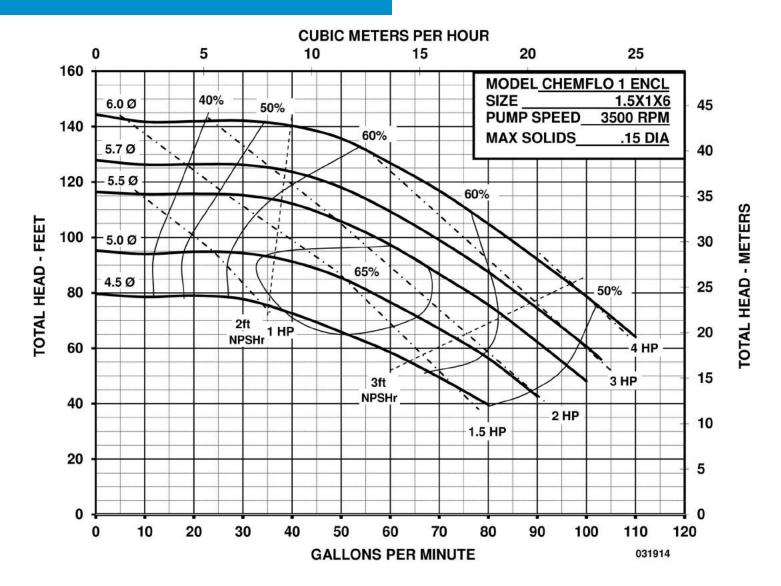

All wetted components are 316 investment cast stainless steel providing superior corrosion resistance when pumping chemical compounds. The Chemflo® 1 is adaptable for close coupling to both 56C and 145TC NEMA frame electric motors. Pedestal (Bare Shaft) mounting is available forlong-coupling. The Chemflo® 1 is also available with the MP Hy-Speed hydraulic motor.



O-ring ..... Viton

Port Sizes ..... 1-1/2" x 1" NPT

Flow ..... Up to 110 GPM

Impeller ............ 316 SS Enclosed Investment Cast

Seal ..... Carbon, Ceramic, Viton Type 2100, Special Seals

Available upon Request



#### Application:

- Commercial
- Industrial
- Marine

#### Adaptor:

• 316 SS Investment Cast

#### **Mounting Options:**

PumPak®, Pedestal, Hy-Speed Hydraulic,
Close Coupled - 56C - 145TC

### CHEMFLO ® 1



### CHEMFLO ® 1



## CHEMFLO <sup>®</sup> 1

### **CHEMFLO 1 56C Face PumPak Dimensions**



### **CHEMFLO 1 Pedestal Dimensions**





### **CHEMFLO 1 Close Coupled Electric Motor Dimensions**