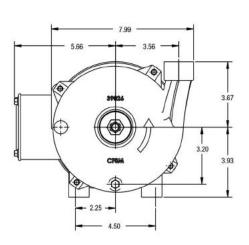

145TC NEMA frame electric motors. Pedestal (Bare Shaft) mounting is available forlong-coupling. The Chemflo® 1 is also available with the MP Hy-Speed hydraulic motor.



O-ring ..... Viton

Port Sizes ..... 1-1/2" x 1" NPT

Flow ..... Up to 110 GPM

Impeller ............ 316 SS Enclosed Investment Cast

Seal ..... Carbon, Ceramic, Viton Type 2100, Special Seals

Available upon Request



#### Application:

- Commercial
- Industrial
- Marine

#### Adaptor:

• 316 SS Investment Cast

#### **Mounting Options:**

PumPak®, Pedestal, Hy-Speed Hydraulic,
Close Coupled - 56C - 145TC

### CHEMFLO ® 1



### CHEMFLO ® 1



## CHEMFLO <sup>®</sup> 1

### **CHEMFLO 1 56C Face PumPak Dimensions**



### **CHEMFLO 1 Pedestal Dimensions**





### **CHEMFLO 1 Close Coupled Electric Motor Dimensions**