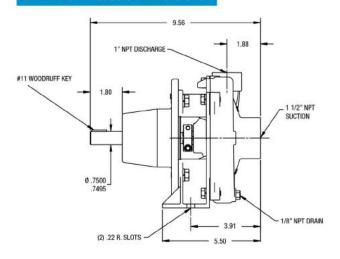

. The Chemflo® 1 is adaptable for close coupling to both 56C and 145TC NEMA frame electric motors. Pedestal (Bare Shaft) mounting is available forlong-coupling. The Chemflo® 1 is also available with the MP Hy-Speed hydraulic motor.



O-ring ..... Viton

Port Sizes ..... 1-1/2" x 1" NPT

Flow ..... Up to 110 GPM

Impeller ............ 316 SS Enclosed Investment Cast

Seal ..... Carbon, Ceramic, Viton Type 2100, Special Seals

Available upon Request



#### Application:

- Commercial
- Industrial
- Marine

#### Adaptor:

• 316 SS Investment Cast

#### **Mounting Options:**

PumPak®, Pedestal, Hy-Speed Hydraulic,
Close Coupled - 56C - 145TC

### CHEMFLO ® 1



### CHEMFLO ® 1



## CHEMFLO <sup>®</sup> 1

### **CHEMFLO 1 56C Face PumPak Dimensions**



### **CHEMFLO 1 Pedestal Dimensions**





### **CHEMFLO 1 Close Coupled Electric Motor Dimensions**