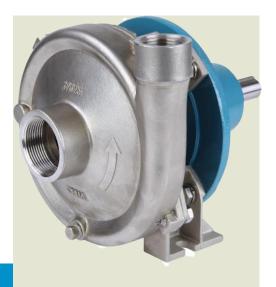

### Stainless Steel Centrifugal with Enclosed Impeller

MP Pumps has re-designed the Chemflo® 1 housing allowing for the acceptance of both a semi-open and enclosed impeller. The enclosed impeller improves both the pressure capability and pump efficiency by 15% over the semi-open impeller making it an ideal option when pumping fluids without large solids. Maximum solids shouldnot exceed .15 diameter.

All wetted components are 316 investment cast stainless steel providing superior corrosion resistance when pumping chemical compounds. The Chemflo® 1 is adaptable for close coupling to both 56C and 145TC NEMA frame electric motors. Pedestal (Bare Shaft) mounting is available forlong-coupling. The Chemflo® 1 is also available with the MP Hy-Speed hydraulic motor.