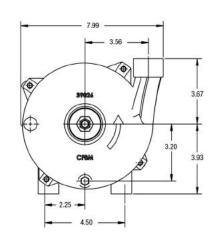

The Chemflo® 1 is adaptable for close coupling to both 56C and 145TC NEMA frame electric motors. Pedestal (Bare Shaft) mounting is available forlong-coupling. The Chemflo® 1 is also available with the MP Hy-Speed hydraulic motor.



O-ring ..... Viton

Port Sizes ..... 1-1/2" x 1" NPT

Flow ..... Up to 110 GPM

Impeller ............ 316 SS Enclosed Investment Cast

Seal ..... Carbon, Ceramic, Viton Type 2100, Special Seals

Available upon Request



#### Application:

- Commercial
- Industrial
- Marine

#### Adaptor:

• 316 SS Investment Cast

#### **Mounting Options:**

PumPak®, Pedestal, Hy-Speed Hydraulic,
Close Coupled - 56C - 145TC

### CHEMFLO ® 1



### CHEMFLO ® 1



## CHEMFLO <sup>®</sup> 1

### **CHEMFLO 1 56C Face PumPak Dimensions**



### **CHEMFLO 1 Pedestal Dimensions**





### **CHEMFLO 1 Close Coupled Electric Motor Dimensions**