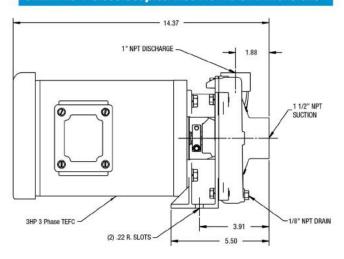

d 145TC NEMA frame electric motors. Pedestal (Bare Shaft) mounting is available forlong-coupling. The Chemflo® 1 is also available with the MP Hy-Speed hydraulic motor.



O-ring ..... Viton

Port Sizes ..... 1-1/2" x 1" NPT

Flow ..... Up to 110 GPM

Impeller ............ 316 SS Enclosed Investment Cast

Seal ..... Carbon, Ceramic, Viton Type 2100, Special Seals

Available upon Request



#### Application:

- Commercial
- Industrial
- Marine

#### Adaptor:

• 316 SS Investment Cast

#### **Mounting Options:**

PumPak®, Pedestal, Hy-Speed Hydraulic,
Close Coupled - 56C - 145TC

### CHEMFLO ® 1



### CHEMFLO ® 1



## CHEMFLO <sup>®</sup> 1

### **CHEMFLO 1 56C Face PumPak Dimensions**



### **CHEMFLO 1 Pedestal Dimensions**





### **CHEMFLO 1 Close Coupled Electric Motor Dimensions**